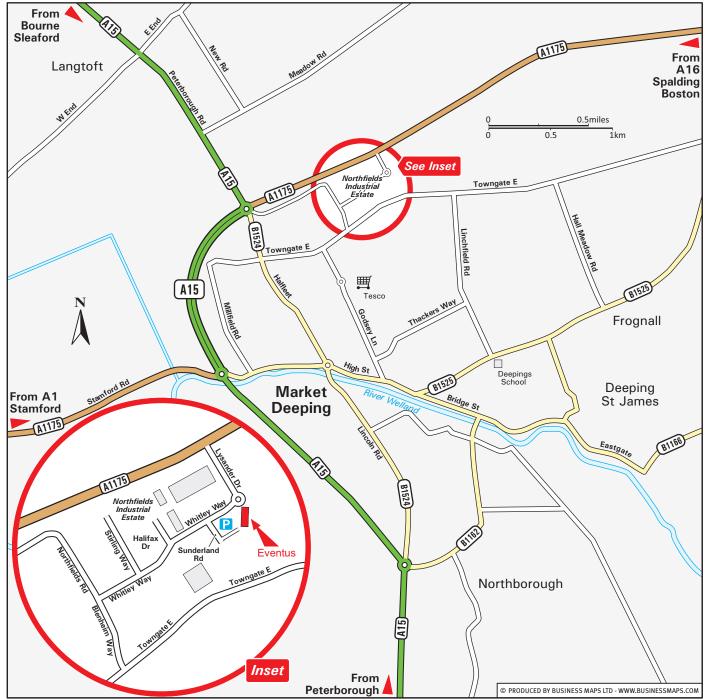

# **Eventus Sunderland Road Northfield Industrial Estate** Market Deeping, PE6 8FD

- From the South / Peterborough ♀
   Join the A15 northbound at the roundabout junction with the B1443, north of Peterborough.
- Continue on the A15 for 4.6 miles and go through 3 roundabouts.
- At the next (4th) roundabout, take the second exit onto A1175, following signs for Spalding, Boston & A1175, and continue for 0.7 miles.
- Turn right onto Lysander Drive.
- Turn right onto Whitley Way at the next roundabout.
- Turn left into Sunderland Road to enter the car park (see inset).

### From the North / Bourne / Sleaford

- Join the A15 southbound, following signs for Market Deeping and Peterborough.
- At the roundabout junction with the A1175/A15, located north of Market Deeping, take the first exit onto A1175, following signs for Spalding & Boston.

  • Continue on the A1175 for 0.7 miles.
- Turn right onto Lysander Drive.
- Turn right onto Whitley Way at the next roundabout.
- Turn left into Sunderland Road to enter the car park (see inset).

## From Boston & Spalding via the A1175 (

- Join the A16 following signs for Peterborough & Stamford.
- At the roundabout junction with the A1175, south of Spalding, join the A1175 following signs for Stamford & Bourne (A15).
- Continue on the A1175 for 8.5 miles and turn left onto Lysander Drive (see inset).

### Parking Information P

- Free parking is available at the Eventus Centre for all customers attending a driver training course. Please proceed through the automatic barriers (you will not need a ticket to exit the site).
- If you cannot find a space in the Eventus Business Centre car parks, there is plenty of on street parking close by.
- Disabled parking: is available at the Eventus Centre for all courses.