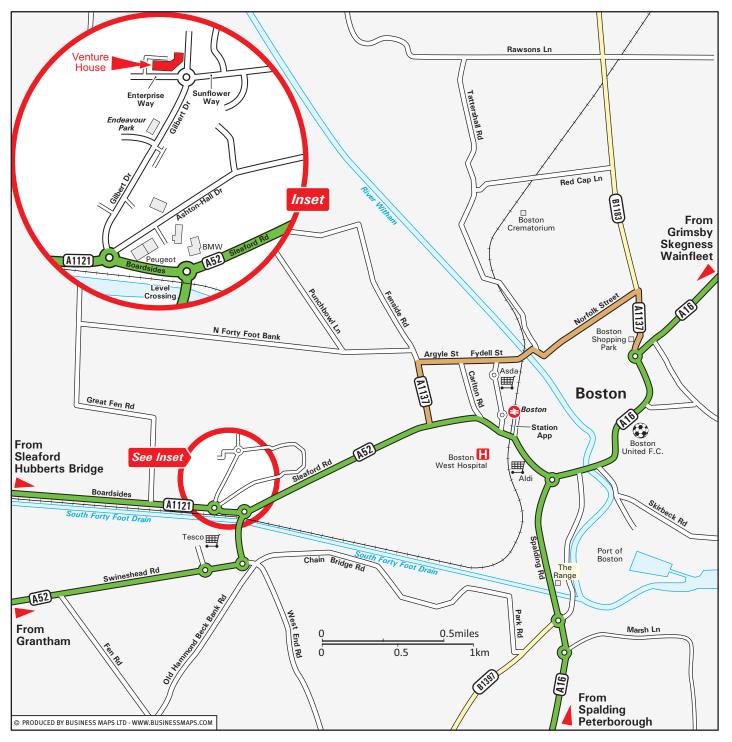

# From the A52 - Grantham (Swineshead Road)

- Continue on the A52 until you cross the level crossing.
- At the roundabout take the first exit onto the A1121 (Boardsides).
- At the Endeavour Business Park roundabout junction, take the second exit onto Gilbert Drive.
- At the roundabout, take the first exit onto Enterprise Way.
- Venture House is located on the right hand side (see inset).

# From the A52 - Town Centre (Sleaford Road)

- Continue on the A52 to the roundabout signposted Sleaford/Grantham.
- Take the second exit onto the A1121 (Boardsides).
- At the Endeavour Business Park roundabout junction, take the second exit onto Gilbert Drive.
- · At the roundabout, take the first exit onto Enterprise Way.
- Venture House is located on the right hand side (see inset).

### From the A1121 (Hubberts Bridge)

- Join the A1121 towards Boston.
- At the Endeavour Business Park roundabout junction take the first exit onto Gilbert Drive.
- At the next roundabout, take the first exit onto Enterprise Way.
- Venture House is located on the right hand side (see inset).

### By Foot \*

- If on foot from the rail station, walk south on Station Approach.
- Turn right onto Sleaford Road and continue onto the Sleaford Rd/A52 for 1.2 miles until the roundabout junction with Boardsides/A1121 (BMW car dealership on right).
- Continue onto Boardsides/A1121 and at the next roundabout (Peugeot car dealership on right), turn right onto Gilbert Drive.
- Continue north to the next roundabout and turn left onto Enterprise Way.
- · Venture House is located on the right hand side.
- Distance from station to Venture House 1.6 miles